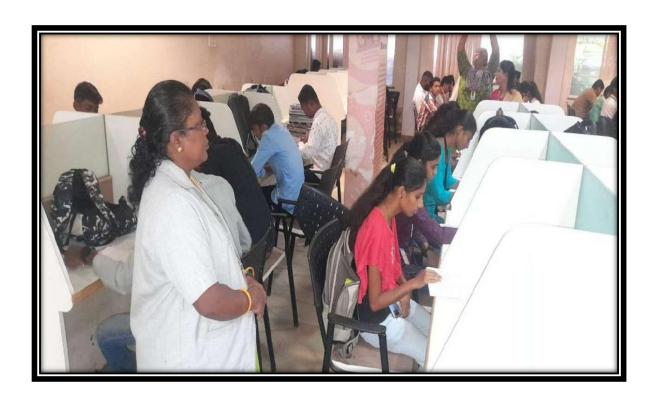

### **Photos of Students Discussing**

Criterion V 8 | Page

### **Photos of Students Discussing**

The group discussion lasted for about 30 - 40 minutes. The highlights of the discussion was as follows:

- 1. There was an initiator who was also a dominator in the group.
- 2. The group discussion was in English Language.
- 3. There were few silent observers who didn't involve in discussion.
- 4. Some students were fumbling for vocabulary.
- 5. Students could highlight many important facts and figures pertaining to the topic.