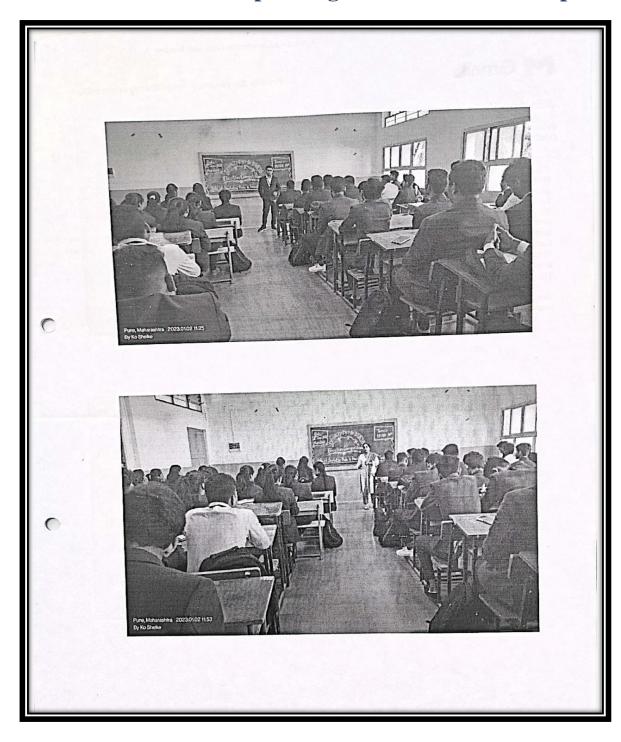

# 2. Elocution Competition By Department Of BBA 02-01-2023

Criterion V 11 | Page

### **Elocution Competition**

### **Notice**

P.D.E.A'S

Annasaheb Magar Mahavidyalaya Hadapsar, Pune-411028

BBA/IB Department

Elocution Competition

**Notice** 

Date: 29/12/2022

All students of BBA/IB are hereby informed that our Department is conducting "Elocution Competition". It will be held on 02<sup>nd</sup> Jan. 2023. The topic for the competition is "Role of Savitribai Phule in Foundation of education system"