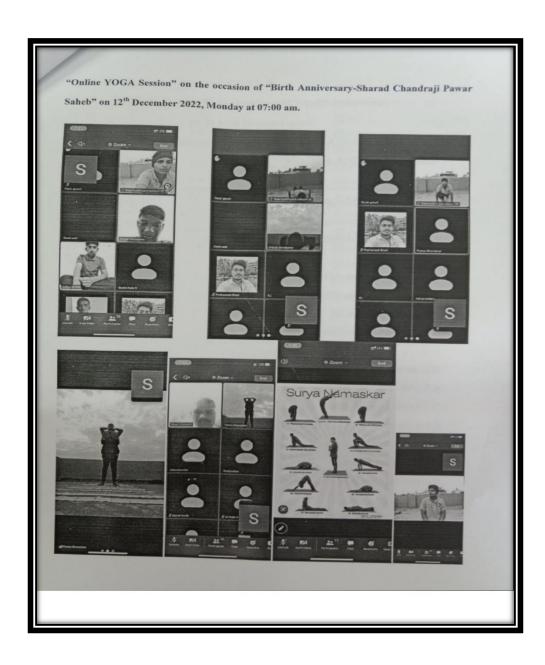

| 9  | Resume writing                                                                       | 84-89   |
|----|--------------------------------------------------------------------------------------|---------|
|    | III.Life Skills                                                                      |         |
| 1  | Global Hand Wash Day                                                                 | 91-99   |
| 2  | Hand Wash Day                                                                        | 100-106 |
| 3  | Pollution control day                                                                | 107-112 |
| 4  | Life skill-Activity-Online Yoga Session                                              | 113-117 |
| 5  | Yoga (suryanamskar Din)                                                              | 118-122 |
| 6  | College Cleaning Day                                                                 | 123-128 |
| 7  | My New Year Resolution                                                               | 129-134 |
| 8  | Stress Management                                                                    | 135-141 |
| 9  | Guest Lecture on "Healthful Diet and Physical Activity"                              | 142-147 |
| 10 | Skill enhancement-Poster presentation on Global warming, Drug synthesis and analysis | 148-159 |
| 11 | Conducted Plebotomy add-on course for S.Y.B.Sc. And T.Y.B.Sc. Zoology students       | 160-168 |
|    |                                                                                      |         |