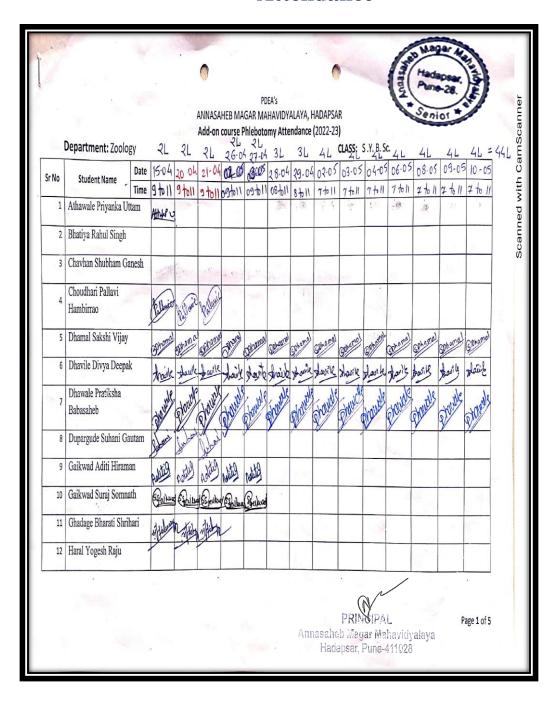

| 9  | Resume writing                                                                       | 84-89   |
|----|--------------------------------------------------------------------------------------|---------|
|    | III.Life Skills                                                                      |         |
| 1  | Global Hand Wash Day                                                                 | 91-99   |
| 2  | Hand Wash Day                                                                        | 100-106 |
| 3  | Pollution control day                                                                | 107-112 |
| 4  | Life skill-Activity-Online Yoga Session                                              | 113-117 |
| 5  | Yoga (suryanamskar Din)                                                              | 118-122 |
| 6  | College Cleaning Day                                                                 | 123-128 |
| 7  | My New Year Resolution                                                               | 129-134 |
| 8  | Stress Management                                                                    | 135-141 |
| 9  | Guest Lecture on "Healthful Diet and Physical Activity"                              | 142-147 |
| 10 | Skill enhancement-Poster presentation on Global warming, Drug synthesis and analysis | 148-159 |
| 11 | Conducted Plebotomy add-on course for S.Y.B.Sc. And T.Y.B.Sc. Zoology students       | 160-168 |
|    |                                                                                      |         |