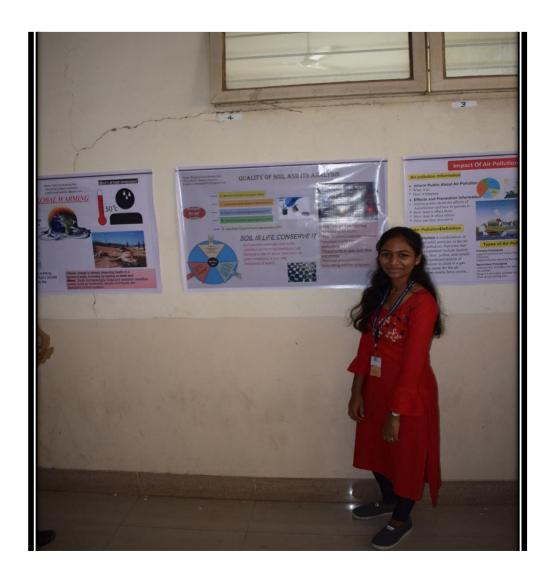

| 9  | Resume writing                                                                       | 84-89   |
|----|--------------------------------------------------------------------------------------|---------|
|    | III.Life Skills                                                                      |         |
| 1  | Global Hand Wash Day                                                                 | 91-99   |
| 2  | Hand Wash Day                                                                        | 100-106 |
| 3  | Pollution control day                                                                | 107-112 |
| 4  | Life skill-Activity-Online Yoga Session                                              | 113-117 |
| 5  | Yoga (suryanamskar Din)                                                              | 118-122 |
| 6  | College Cleaning Day                                                                 | 123-128 |
| 7  | My New Year Resolution                                                               | 129-134 |
| 8  | Stress Management                                                                    | 135-141 |
| 9  | Guest Lecture on "Healthful Diet and Physical Activity"                              | 142-147 |
| 10 | Skill enhancement-Poster presentation on Global warming, Drug synthesis and analysis | 148-159 |
| 11 | Conducted Plebotomy add-on course for S.Y.B.Sc. And T.Y.B.Sc. Zoology students       | 160-168 |
|    |                                                                                      |         |