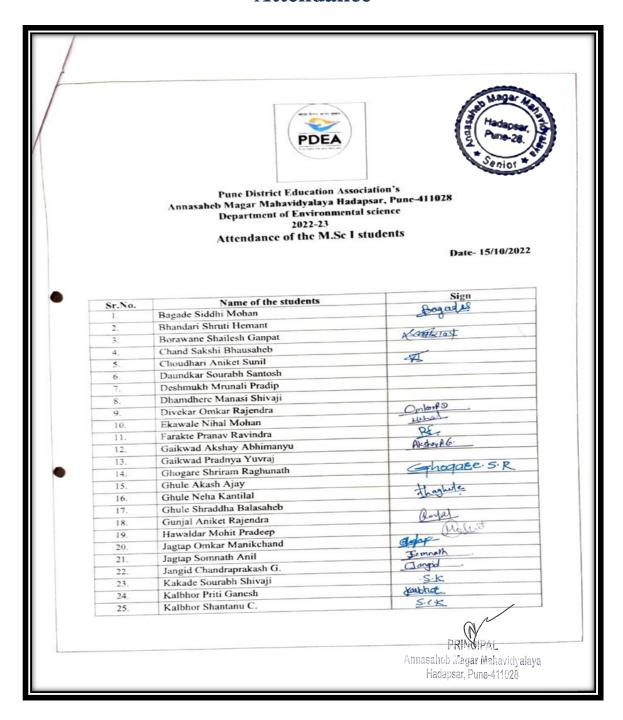

. O. and vote of thanks proposed by HOD.

Department of BBA (CA) Annasaheb Magar Mahavidyalaya Hadapsar, Pune-28 III. Life Skill 2022-2023 1. Global Hand Wash Day

By

Department Of Microbiology

& Environment science

15-10-2022

**SSR 2024 (4th Cycle)** 

# Global Hand Wash Day Notice





Pune District Education Association's Annasaheb Magar Mahavidyalaya Hadapsar, Pune-411028 Department of Microbiology 2022-23

Date: 14/10/2022

#### Notice

All the students of M.Sc. part I and part II are informed to attend "Demonstration of Proper hand washing" on the occasion of Global Hand Wash Day.

Date- 15/10/2022

Venue - Department of Microbiology

Time - 2.00 p.m.

Head of the Departmentogy Annasaheb Magar Mahavidyalaya Hadapsar, Pune 411098

## **Global Hand Wash Day**

#### **Attendance**



## **Global Hand Wash Day**

## Attendance



## **Global Hand Wash Day**

#### **Attendance**



# Global Hand Wash Day Attendance



## **Global Hand Wash Day**

## **Attendance**





Pune District Education Association's Annasaheb Magar Mahavidyalaya Hadapsar, Pune-411028 Department of Microbiology 2022-23

Date- 15/10/2022

#### Attendance of the staff For 35<sup>a</sup> Foundation day of Microbiology department

| Sr. No. | Name of the teaching and Non teaching staff | Sign                                      |
|---------|---------------------------------------------|-------------------------------------------|
| 1.      | Dr. Patil N.N.                              | enlik                                     |
| 2.      | Mr. Deshpande M.V.                          |