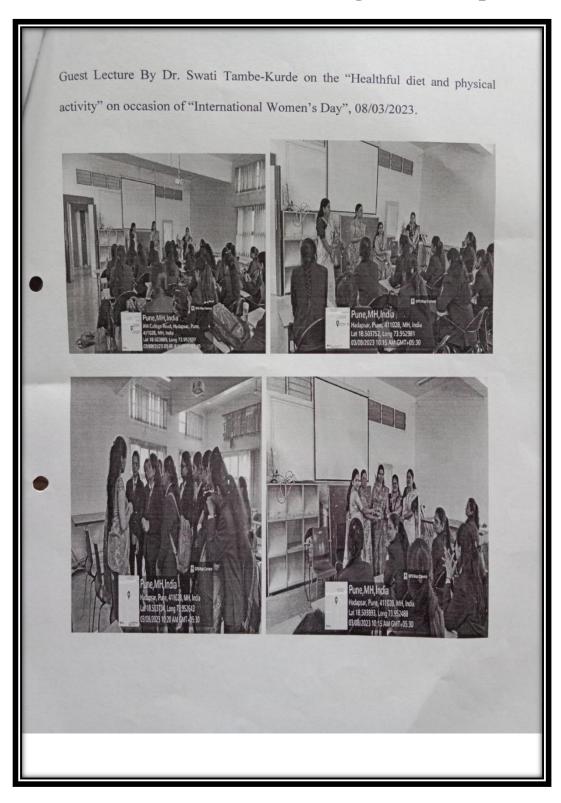

| 9  | Resume writing                                                                       | 84-89   |
|----|--------------------------------------------------------------------------------------|---------|
|    | III.Life Skills                                                                      |         |
| 1  | Global Hand Wash Day                                                                 | 91-99   |
| 2  | Hand Wash Day                                                                        | 100-106 |
| 3  | Pollution control day                                                                | 107-112 |
| 4  | Life skill-Activity-Online Yoga Session                                              | 113-117 |
| 5  | Yoga (suryanamskar Din)                                                              | 118-122 |
| 6  | College Cleaning Day                                                                 | 123-128 |
| 7  | My New Year Resolution                                                               | 129-134 |
| 8  | Stress Management                                                                    | 135-141 |
| 9  | Guest Lecture on "Healthful Diet and Physical Activity"                              | 142-147 |
| 10 | Skill enhancement-Poster presentation on Global warming, Drug synthesis and analysis | 148-159 |
| 11 | Conducted Plebotomy add-on course for S.Y.B.Sc. And T.Y.B.Sc. Zoology students       | 160-168 |
|    |                                                                                      |         |