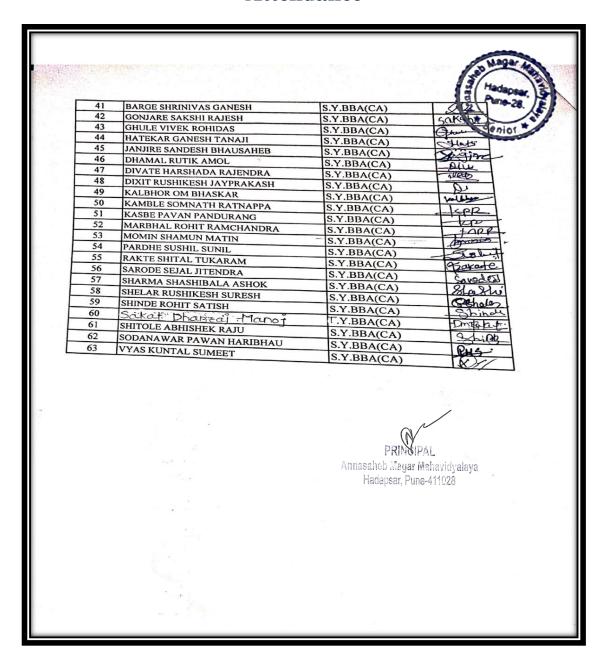

| 9  | Resume writing                                                                       | 84-89   |
|----|--------------------------------------------------------------------------------------|---------|
|    | III.Life Skills                                                                      |         |
| 1  | Global Hand Wash Day                                                                 | 91-99   |
| 2  | Hand Wash Day                                                                        | 100-106 |
| 3  | Pollution control day                                                                | 107-112 |
| 4  | Life skill-Activity-Online Yoga Session                                              | 113-117 |
| 5  | Yoga (suryanamskar Din)                                                              | 118-122 |
| 6  | College Cleaning Day                                                                 | 123-128 |
| 7  | My New Year Resolution                                                               | 129-134 |
| 8  | Stress Management                                                                    | 135-141 |
| 9  | Guest Lecture on "Healthful Diet and Physical Activity"                              | 142-147 |
| 10 | Skill enhancement-Poster presentation on Global warming, Drug synthesis and analysis | 148-159 |
| 11 | Conducted Plebotomy add-on course for S.Y.B.Sc. And T.Y.B.Sc. Zoology students       | 160-168 |
|    |                                                                                      |         |