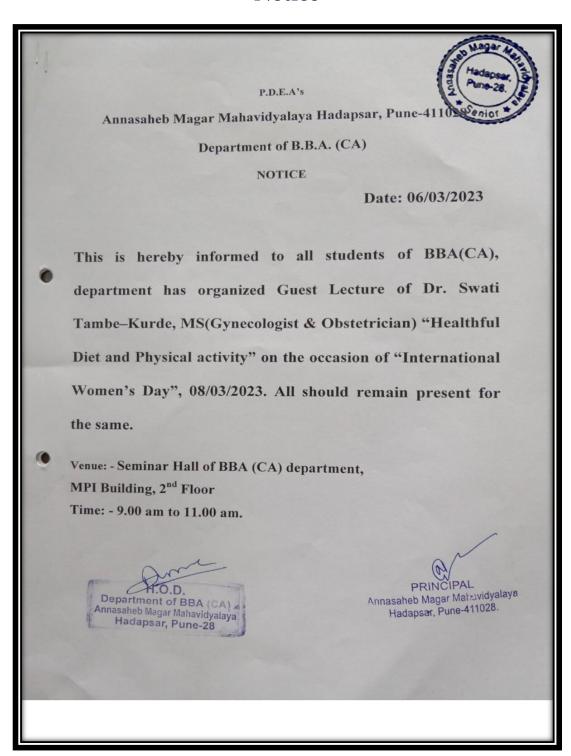

#### PDEA'S Annasaheb Magar Mahavidyalaya, Hadapsar, Pune-2 Department of B.B.A/IB **Book Review** REPORT

Date: 27/12/2022

Our BBA Department has organized an activity on the "Book Review" on Monday, 26th December 2022 at MPI- Hall No. 1. From 10:15 am to 12.15 pm.

The main objectives of the activity were-

- 1) To practice reading comprehension strategies.
- To build stage daring, communication skill among students.
- 3) To create awareness about various books on related topics.

The students have presented the book review on the following subjects:

- 1) Banking
- 2) Finance
- 3) Management.

The student from SY & TY BBA has presented the Finance & Management related

- book review- regarding 1) "Financial Freedom- A Approved Path all the Money You Will Ever Need"
  - 2) "Harshad Mehta Scam"
  - 3) "Good to Great"
  - 4) "Wisdom of Finance" Author- Mihir Desai.
  - 5) "Selling the Invisible"- Author-Harry Backwith.

Nearly 23 students were present the book review on various field of Management. The program conducted in the presence of HOD Mrs. Shaikh R.C. Mrs. Minakshi P. Chaudhari was the Facilitator for the session. The vote of thanks expressed by Mrs. Jyoti M. Patil.

# 6. Poetry Reading Competition By Department Of BBA/IB 28-12-2022

# **Poetry Reading Competition Notice**