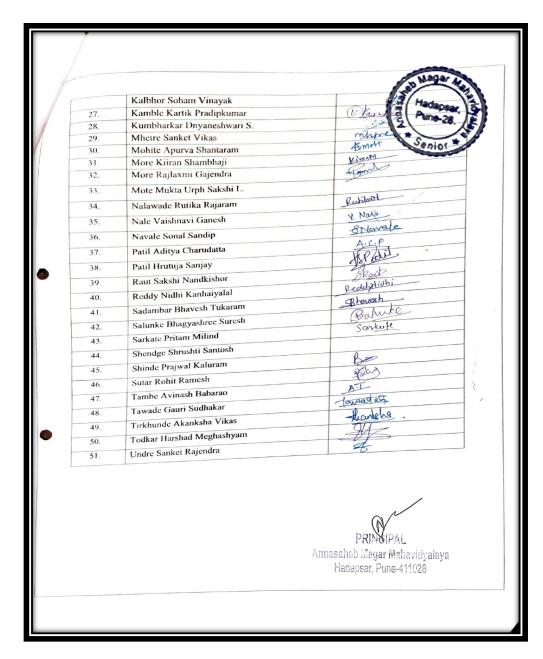

rtment of BBA (CA) Annasaheb Magar Mahavidyalaya Hadapsar, Pune-28 III. Life Skill 2022-2023 1. Global Hand Wash Day

By

Department Of Microbiology

& Environment science

15-10-2022

**SSR 2024 (4th Cycle)** 

# Global Hand Wash Day Notice





Pune District Education Association's Annasaheb Magar Mahavidyalaya Hadapsar, Pune-411028 Department of Microbiology 2022-23

Date: 14/10/2022

#### Notice

All the students of M.Sc. part I and part II are informed to attend "Demonstration of Proper hand washing" on the occasion of Global Hand Wash Day.

Date- 15/10/2022

Venue - Department of Microbiology

Time - 2.00 p.m.

Head of the Departmentogy Annasaheb Magar Mahavidyalaya Hadapsar, Pune 411098

## **Global Hand Wash Day**

#### **Attendance**



## **Global Hand Wash Day**

## Attendance



## **Global Hand Wash Day**

#### **Attendance**



# Global Hand Wash Day Attendance



## **Global Hand Wash Day**

## **Attendance**





Pune District Education Association's Annasaheb Magar Mahavidyalaya Hadapsar, Pune-411028 Department of Microbiology 2022-23

Date- 15/10/2022

#### Attendance of the staff For 35<sup>a</sup> Foundation day of Microbiology department

| Sr. No. | Name of the teaching and Non teaching staff | Sign                                      |
|---------|---------------------------------------------|-------------------------------------------|
| 1.      | Dr. Patil N.N.                              | enlik                                     |
| 2.      | Mr. Deshpande M.V.                          |                                           |
| 3.      | Dr