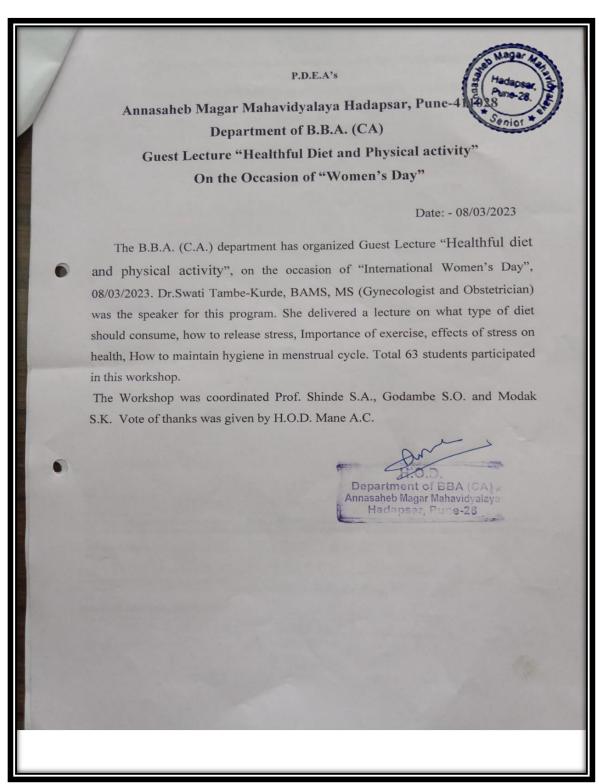

| 9  | Resume writing                                                                       | 84-89   |
|----|--------------------------------------------------------------------------------------|---------|
|    | III.Life Skills                                                                      |         |
| 1  | Global Hand Wash Day                                                                 | 91-99   |
| 2  | Hand Wash Day                                                                        | 100-106 |
| 3  | Pollution control day                                                                | 107-112 |
| 4  | Life skill-Activity-Online Yoga Session                                              | 113-117 |
| 5  | Yoga (suryanamskar Din)                                                              | 118-122 |
| 6  | College Cleaning Day                                                                 | 123-128 |
| 7  | My New Year Resolution                                                               | 129-134 |
| 8  | Stress Management                                                                    | 135-141 |
| 9  | Guest Lecture on "Healthful Diet and Physical Activity"                              | 142-147 |
| 10 | Skill enhancement-Poster presentation on Global warming, Drug synthesis and analysis | 148-159 |
| 11 | Conducted Plebotomy add-on course for S.Y.B.Sc. And T.Y.B.Sc. Zoology students       | 160-168 |
|    |                                                                                      |         |