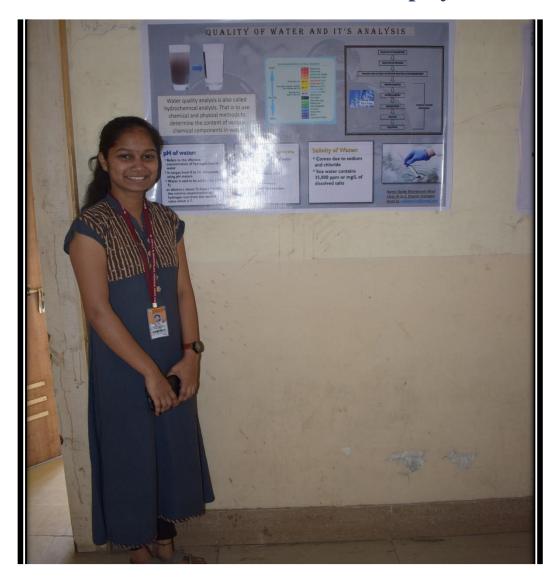

| 9  | Resume writing                                                                       | 84-89   |
|----|--------------------------------------------------------------------------------------|---------|
|    | III.Life Skills                                                                      |         |
| 1  | Global Hand Wash Day                                                                 | 91-99   |
| 2  | Hand Wash Day                                                                        | 100-106 |
| 3  | Pollution control day                                                                | 107-112 |
| 4  | Life skill-Activity-Online Yoga Session                                              | 113-117 |
| 5  | Yoga (suryanamskar Din)                                                              | 118-122 |
| 6  | College Cleaning Day                                                                 | 123-128 |
| 7  | My New Year Resolution                                                               | 129-134 |
| 8  | Stress Management                                                                    | 135-141 |
| 9  | Guest Lecture on "Healthful Diet and Physical Activity"                              | 142-147 |
| 10 | Skill enhancement-Poster presentation on Global warming, Drug synthesis and analysis | 148-159 |
| 11 | Conducted Plebotomy add-on course for S.Y.B.Sc. And T.Y.B.Sc. Zoology students       | 160-168 |
|    |                                                                                      |         |