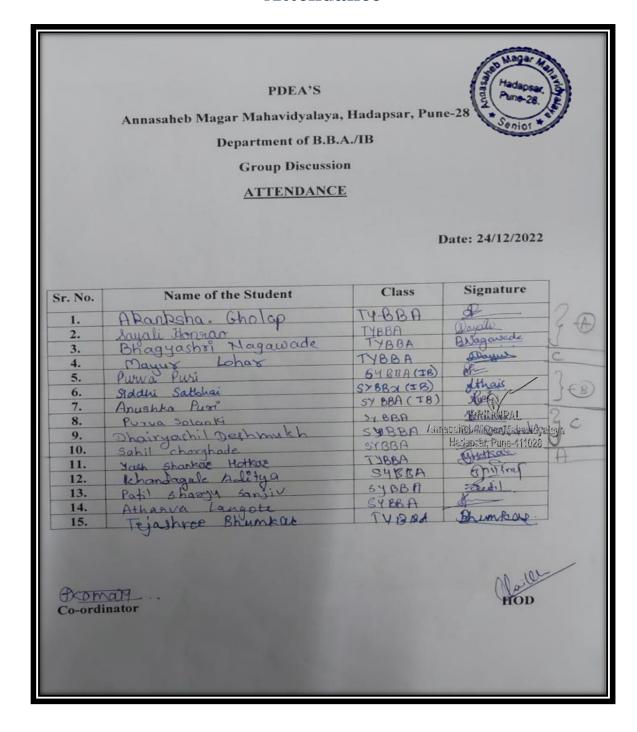

### Attendance

Criterion V 7 | Page

### Annasaheb magar mahavidyalaya, Hadapsar,Pune-BBA/IB Department

Report on Group Discussion

Date: 27/12/2022.

A session on 'Group Discussion' was conducted on the 24th of December 2022. The session was conducted in the Hall MPI-01. Prof.Patil J.M. was the Facilitator for the session. Prof. Shelke K.Y. was the Co-ordinator for the program. The session was attended by 15 students.