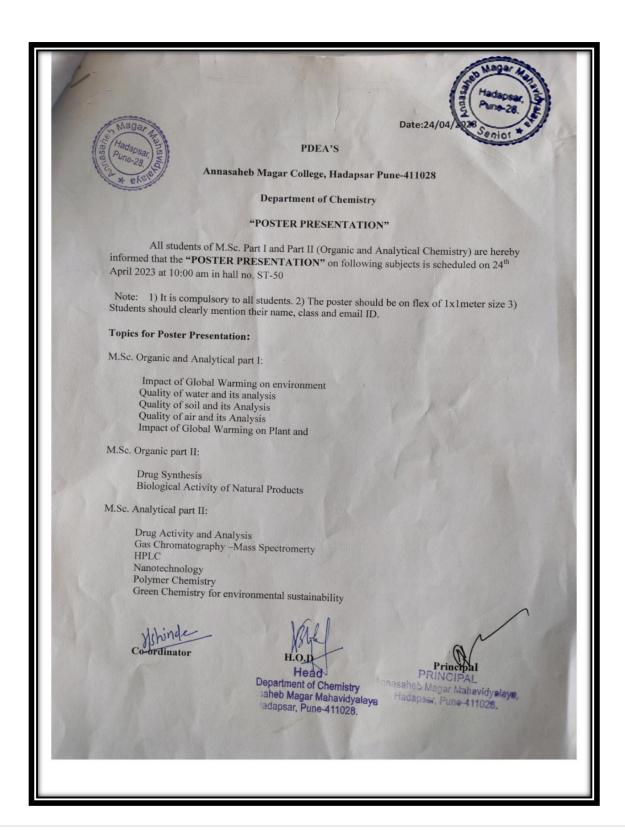

| 9  | Resume writing                                                                       | 84-89   |
|----|--------------------------------------------------------------------------------------|---------|
|    | III.Life Skills                                                                      |         |
| 1  | Global Hand Wash Day                                                                 | 91-99   |
| 2  | Hand Wash Day                                                                        | 100-106 |
| 3  | Pollution control day                                                                | 107-112 |
| 4  | Life skill-Activity-Online Yoga Session                                              | 113-117 |
| 5  | Yoga (suryanamskar Din)                                                              | 118-122 |
| 6  | College Cleaning Day                                                                 | 123-128 |
| 7  | My New Year Resolution                                                               | 129-134 |
| 8  | Stress Management                                                                    | 135-141 |
| 9  | Guest Lecture on "Healthful Diet and Physical Activity"                              | 142-147 |
| 10 | Skill enhancement-Poster presentation on Global warming, Drug synthesis and analysis | 148-159 |
| 11 | Conducted Plebotomy add-on course for S.Y.B.Sc. And T.Y.B.Sc. Zoology students       | 160-168 |
|    |                                                                                      |         |