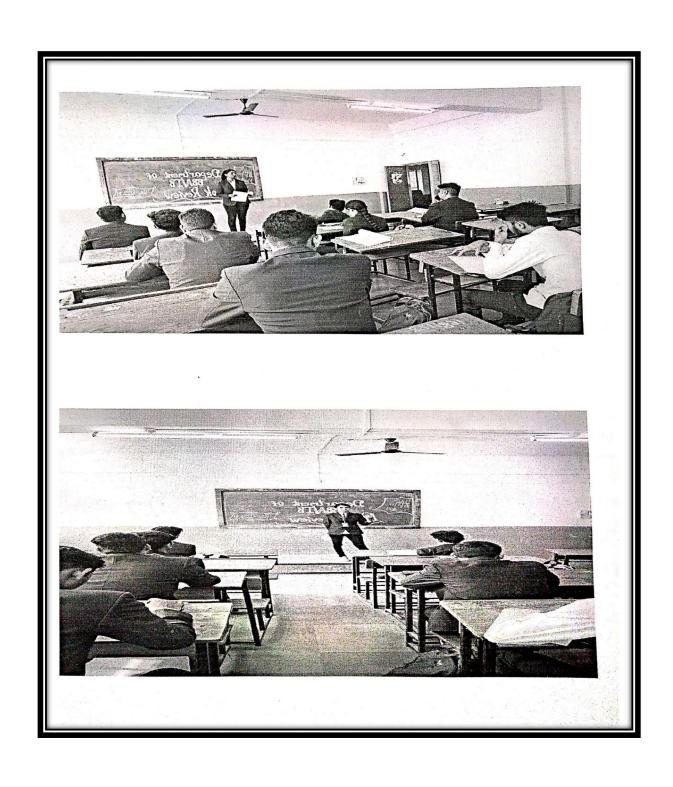

### Annasaheb magar mahavidyalaya, Hadapsar,Pune-BBA/IB Department

Report on Group Discussion

Date: 27/12/2022.

A session on 'Group Discussion' was conducted on the 24th of December 2022. The session was conducted in the Hall MPI-01. Prof.Patil J.M. was the Facilitator for the session. Prof. Shelke K.Y. was the Co-ordinator for the program. The session was attended by 15 students.

The session opened with the 'Self Introduction' of students. The topic given was "Digital Literacy: Benefits and Drawbacks?".The students were given 5 minutes to think over the topic before beginning with the discussion.