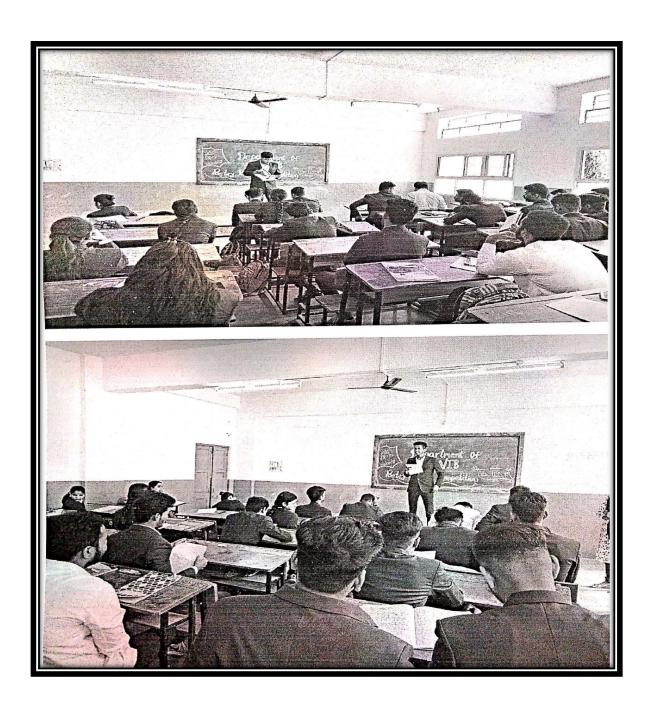

| - 01             | 0                     | 07              |
| 9         | Tejas Nalage        | SY    | 04                    | 03                         | 00               | 02                    | 00              |
| 0         | Vibhav Dhormare     | FY    | 01                    | 01                         | 62               |                       | 07              |

#### PDEA's Annasaheb Magar Mahavidyalaya, Hadapsar, Pune-20

SSR 2024 (4th Cycle)

# **Poetry Reading Competition**

#### **Result Sheet**



Judge Name: Prof Shaikh R.C

Rank Holders:1) Bhagyashri Nagawade (TY BBA)

2) Yash Hotkar (TY BBA)

3) Dhruv Tambade (FY BBA) & Purva Solanki (SY BBA)

Co-ordinator

Judge

# Poetry Reading Competition Photos of Students Reciting Poems in the Competition



# Poetry Reading Competition Report

#### PDEA'S Annasaheb Magar Mahavidyalaya, Hadapsar, Punc Department of B.B.A./IB

**Poetry Recitation Competition** 



Date: 29/12/2022.

An activity on "**Poetry reading Competition**" was conducted on the 28<sup>th</sup> of December 2022 at 11:00am in the hall no MPI-1. The session was Attended and Participated by 36 and 33 respectively.

The main objectives of the activity were as follows-

- 1) To awake the poet in the student.
- 2) To make the student increase their poetry vocabulary.
- 3) To motivate students for stage appearance, communication skills.
- 4) To induce students for presentation of their gesture and posture.

The response of students was massive. Students presented their poetry skills and showed their talent on the stage. All the