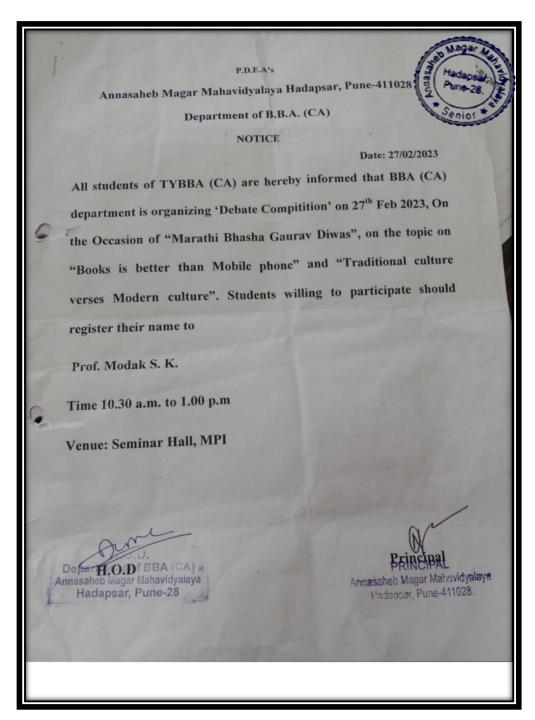

udents for presentation of their gesture and posture.

The response of students was massive. Students presented their poetry skills and showed their talent on the stage. All the students have presented the different types of poems. The notable poems were-

- 1) Pollution-Solution
- 2) The waves on the Sea
- 3) Where the Mind is Without Fear
- 4) Why I like Them
- 5) Meaning of life
- 6) Gitanjali

The co-ordinator of the activity was Mrs. Jyoti M. Patil. The judge of the activity was Mrs. Reshma C. Shaikh and she selected 3 rank holders among the 33 students. All the students were good but she selected best among all. She guided students for future alike activity.

Co-ordinator

7.DebateCompetition
BY
Department of BBA(CA)
27-02-23

## **Debate Competition**

**Notice Date: 27/02/2023** 



SSR 2024 (4th Cycle)

## **Debate Competition**

AttendanceDate:27/02/2023

| 1 Jagnode Aishwarya Sanjay dogade 2 Madgade Prottisha Appasso Rhalgada 3 Shelar Pohite Sudhalear thela 4 Bade Sadhana Pintu Hode 5 Baracke Abhijit Ashok Baracke 6 Natu Aniket Partap 7 Rode Prethonesh Razadara Pohit 8 Shinde vaibhav Henumand Dibh 9 Dioke Shubham sonjay Dheke 11 Suched Sudskle Gundan 11 Suched Sudskle 12 Al Jayonh 13 Thoreat Pranati Granus 14 Shewale Teamayi Physice o 16 More Samruddhi Granus 18 Pupnava Amsta 18 Pupnava Amsta 19 Massa Roma kulkarni Jomes 20 Papal Pootik gaun 21 Shelar Tannad Suni I these 22 Famble Huestaela Suni I these 23 Marishikar Shrawan Rajendro 24 Dukm Ahishek Rajendro 25 Remit Roht Gautam 26 Module Surrey 27 Omkar Sharda 28 Super Vaibhory Rathade Rathala 30 Bade Sadhana P