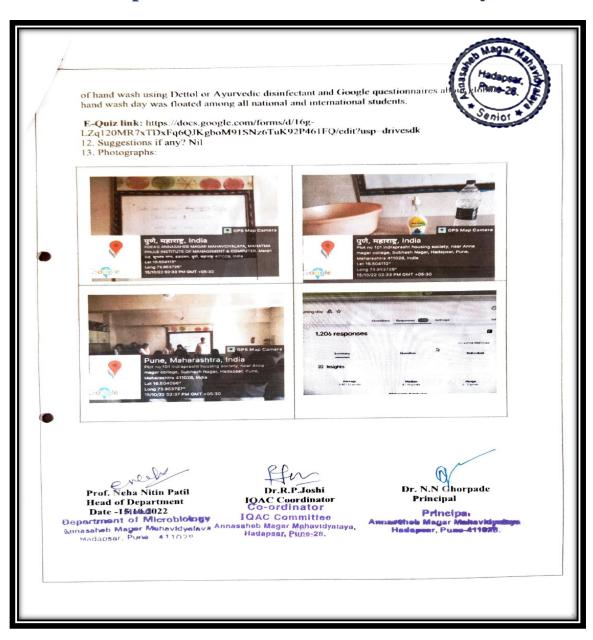

| 9  | Resume writing                                                                       | 84-89   |
|----|--------------------------------------------------------------------------------------|---------|
|    | III.Life Skills                                                                      |         |
| 1  | Global Hand Wash Day                                                                 | 91-99   |
| 2  | Hand Wash Day                                                                        | 100-106 |
| 3  | Pollution control day                                                                | 107-112 |
| 4  | Life skill-Activity-Online Yoga Session                                              | 113-117 |
| 5  | Yoga (suryanamskar Din)                                                              | 118-122 |
| 6  | College Cleaning Day                                                                 | 123-128 |
| 7  | My New Year Resolution                                                               | 129-134 |
| 8  | Stress Management                                                                    | 135-141 |
| 9  | Guest Lecture on "Healthful Diet and Physical Activity"                              | 142-147 |
| 10 | Skill enhancement-Poster presentation on Global warming, Drug synthesis and analysis | 148-159 |
| 11 | Conducted Plebotomy add-on course for S.Y.B.Sc. And T.Y.B.Sc. Zoology students       | 160-168 |
|    |                                                                                      |         |