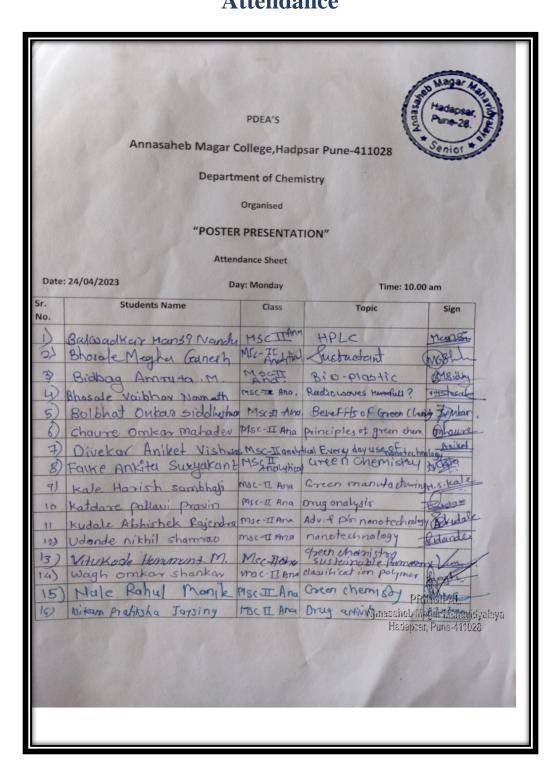

| 9  | Resume writing                                                                       | 84-89   |
|----|--------------------------------------------------------------------------------------|---------|
|    | III.Life Skills                                                                      |         |
| 1  | Global Hand Wash Day                                                                 | 91-99   |
| 2  | Hand Wash Day                                                                        | 100-106 |
| 3  | Pollution control day                                                                | 107-112 |
| 4  | Life skill-Activity-Online Yoga Session                                              | 113-117 |
| 5  | Yoga (suryanamskar Din)                                                              | 118-122 |
| 6  | College Cleaning Day                                                                 | 123-128 |
| 7  | My New Year Resolution                                                               | 129-134 |
| 8  | Stress Management                                                                    | 135-141 |
| 9  | Guest Lecture on "Healthful Diet and Physical Activity"                              | 142-147 |
| 10 | Skill enhancement-Poster presentation on Global warming, Drug synthesis and analysis | 148-159 |
| 11 | Conducted Plebotomy add-on course for S.Y.B.Sc. And T.Y.B.Sc. Zoology students       | 160-168 |
|    |                                                                                      |         |