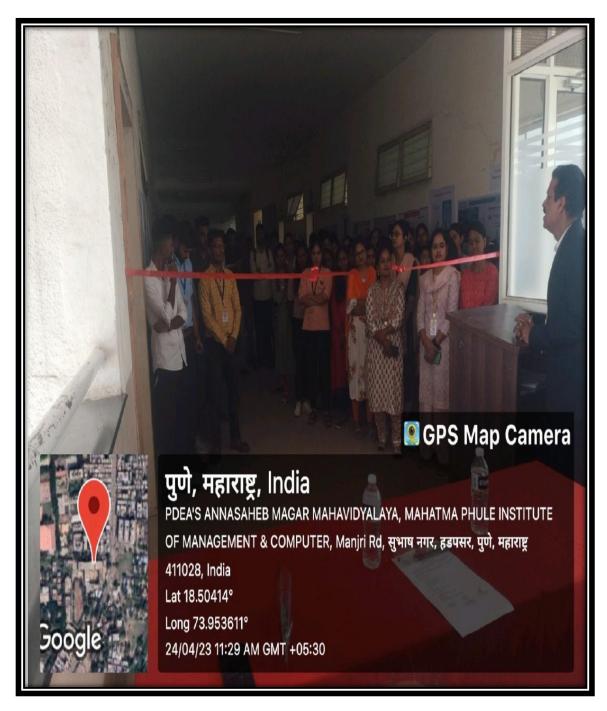

#### PDEA'S

Annasaheb Magar Mahavidyalaya, Hadapsar, Pune-28

Department of B.B.A./IB

**Poetry Reading Competition** 

NOTICE

Date: 24/12/2022

All the students of BBA/IB department are hereby informed that our department is organizing "Poetry Reading Competition" on 28<sup>th</sup> December 2022. Interested students should give their names to Prof. Shaikh R.C. before 26<sup>th</sup> December 2022.