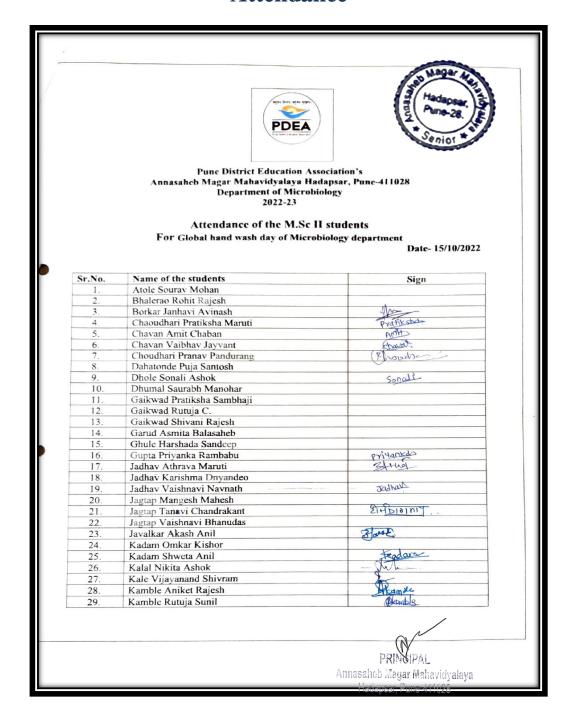

| 9  | Resume writing                                                                       | 84-89   |
|----|--------------------------------------------------------------------------------------|---------|
|    | III.Life Skills                                                                      |         |
| 1  | Global Hand Wash Day                                                                 | 91-99   |
| 2  | Hand Wash Day                                                                        | 100-106 |
| 3  | Pollution control day                                                                | 107-112 |
| 4  | Life skill-Activity-Online Yoga Session                                              | 113-117 |
| 5  | Yoga (suryanamskar Din)                                                              | 118-122 |
| 6  | College Cleaning Day                                                                 | 123-128 |
| 7  | My New Year Resolution                                                               | 129-134 |
| 8  | Stress Management                                                                    | 135-141 |
| 9  | Guest Lecture on "Healthful Diet and Physical Activity"                              | 142-147 |
| 10 | Skill enhancement-Poster presentation on Global warming, Drug synthesis and analysis | 148-159 |
| 11 | Conducted Plebotomy add-on course for S.Y.B.Sc. And T.Y.B.Sc. Zoology students       | 160-168 |
|    |                                                                                      |         |

### Attendance

Criterion V 7 | Page