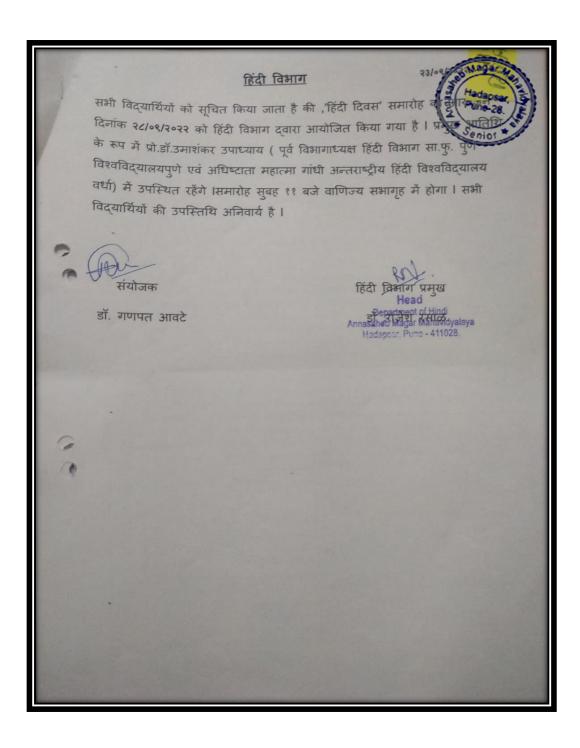

### **Notice**

P.D.E.A'S

Annasaheb Magar Mahavidyalaya Hadapsar, Pune-411028

BBA/IB Department

Elocution Competition

**Notice** 

Date: 29/12/2022

All students of BBA/IB are hereby informed that our Department is conducting "Elocution Competition". It will be held on 02<sup>nd</sup> Jan. 2023. The topic for the competition is "Role of Savitribai Phule in Foundation of education system"

Interested students can give their names to Prof. Shaikh R.C. before 31st December 2022.

Venue: FYBBA & SYBBA Classroom

Time: 10.00 am

Coordinator

HOD

Principal