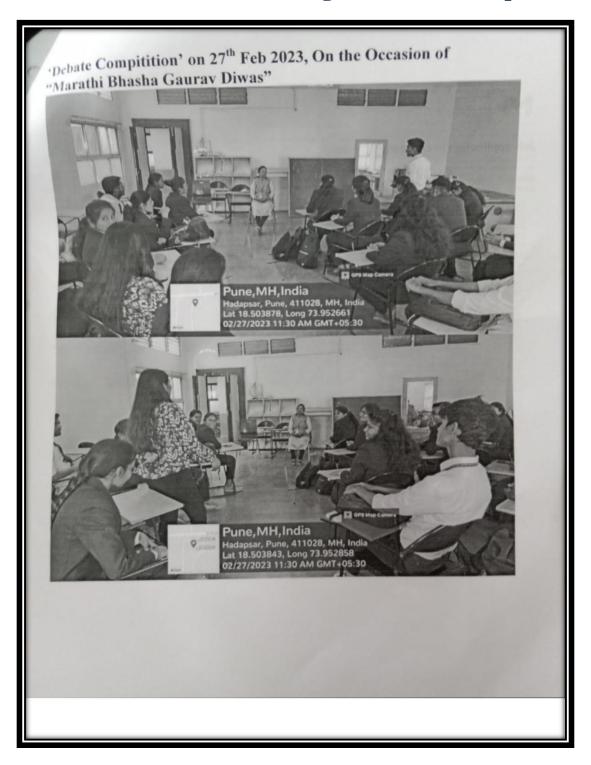

| PRINCIPAL<br>Annaccheb Magar Mahavi |

#### PDEA's Annasanch Magar Mahavittyalaya, Hattapsar, Punc-20

**SSR 2024 (4th Cycle)** 

## **Debate Competition**

## **Evaluation Report**



SSR 2024 (4<sup>th</sup> Cycle)

## **Debate Competition**

## **Photos of Students Debating on the Given Topics**



#### PDEA's Annasaheb Magar Mahavidyalaya, Hadapsar, Pune-20

SSR 2024 (4th Cycle)

## **Debate Competition**

## Report



Annasaheb Magar Mahavidyalaya Hadapsar, Pune-411028

Department of B.B.A. (CA)

Report on

'Debate Compitition'

Date: - 27/02/2023

The B.B.A. (C.A.) department has organized 'Debate Compitition' on 27<sup>th</sup> Feb 2023, On the Occasion of "Marathi Bhasha Gaurav Diwas", on the topic on "Books is better than Mobile phone" and "Traditional culture verses Modern culture". Total 34 students from TYBBA (CA) were participated in this event. Prof.Mane.A.C from BBA (CA) department examined the competition. Group1 (Traditional) from TYBBA (CA) got the first Rank.

| Group<br>Number          | Name of the student                                             | Presentation