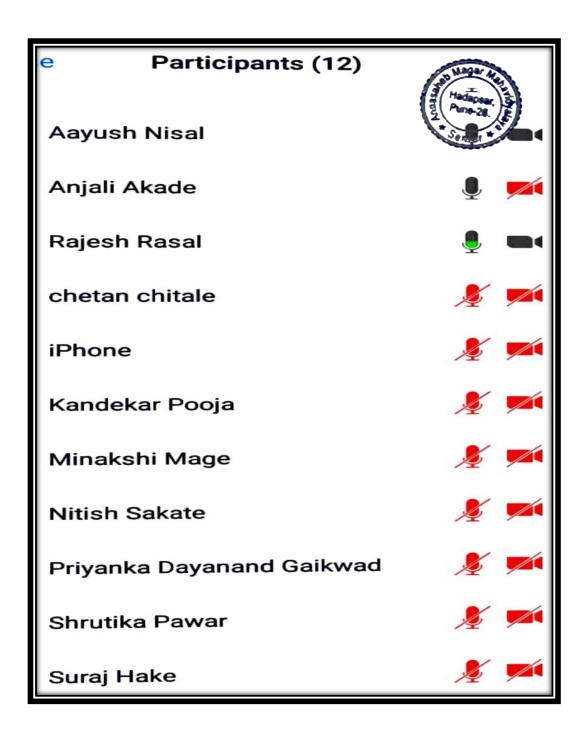

# VachanPrerana Din (Reading Inspiration Day)

| Sr.<br>No | Name                                                                                                                                                                                                                                                                                                                                                                                                                                                                                                                                                                                                                                                                                                                                                                                                                                                                                                                                                                                                                                                                                                                                                                                                                                                                                                                                                                                                                                                                                                                                                                                                                                                                                                                                                                                                                                                                                                                                                                                                                                                                                                                           | Class        | Mobile No.                         | g lighten       |
|-----------|--------------------------------------------------------------------------------------------------------------------------------------------------------------------------------------------------------------------------------------------------------------------------------------------------------------------------------------------------------------------------------------------------------------------------------------------------------------------------------------------------------------------------------------------------------------------------------------------------------------------------------------------------------------------------------------------------------------------------------------------------------------------------------------------------------------------------------------------------------------------------------------------------------------------------------------------------------------------------------------------------------------------------------------------------------------------------------------------------------------------------------------------------------------------------------------------------------------------------------------------------------------------------------------------------------------------------------------------------------------------------------------------------------------------------------------------------------------------------------------------------------------------------------------------------------------------------------------------------------------------------------------------------------------------------------------------------------------------------------------------------------------------------------------------------------------------------------------------------------------------------------------------------------------------------------------------------------------------------------------------------------------------------------------------------------------------------------------------------------------------------------|--------------|------------------------------------|-----------------|
| IVO       | Anuia Balu Donge                                                                                                                                                                                                                                                                                                                                                                                                                                                                                                                                                                                                                                                                                                                                                                                                                                                                                                                                                                                                                                                                                                                                                                                                                                                                                                                                                                                                                                                                                                                                                                                                                                                                                                                                                                                                                                                                                                                                                                                                                                                                                                               | FY (BSO)     | 9307020218                         | A. A. Seo       |
|           | Anuja Balu Donge<br>Vaishnavi Shivanand 8 hash                                                                                                                                                                                                                                                                                                                                                                                                                                                                                                                                                                                                                                                                                                                                                                                                                                                                                                                                                                                                                                                                                                                                                                                                                                                                                                                                                                                                                                                                                                                                                                                                                                                                                                                                                                                                                                                                                                                                                                                                                                                                                 | wethir FY BS | 8767786099                         | Alsny           |
|           | Priti Sandip Chule                                                                                                                                                                                                                                                                                                                                                                                                                                                                                                                                                                                                                                                                                                                                                                                                                                                                                                                                                                                                                                                                                                                                                                                                                                                                                                                                                                                                                                                                                                                                                                                                                                                                                                                                                                                                                                                                                                                                                                                                                                                                                                             | FY (BSC)     | 7391858778                         | Priti           |
|           | soushti sudhirahile                                                                                                                                                                                                                                                                                                                                                                                                                                                                                                                                                                                                                                                                                                                                                                                                                                                                                                                                                                                                                                                                                                                                                                                                                                                                                                                                                                                                                                                                                                                                                                                                                                                                                                                                                                                                                                                                                                                                                                                                                                                                                                            | F.Y.BSC      | 9022659273                         | Smyhli          |
|           | Barukar Snehol Hanumai                                                                                                                                                                                                                                                                                                                                                                                                                                                                                                                                                                                                                                                                                                                                                                                                                                                                                                                                                                                                                                                                                                                                                                                                                                                                                                                                                                                                                                                                                                                                                                                                                                                                                                                                                                                                                                                                                                                                                                                                                                                                                                         |              | 9075779126                         | Brokal          |
|           | Kajal babasheb shingare                                                                                                                                                                                                                                                                                                                                                                                                                                                                                                                                                                                                                                                                                                                                                                                                                                                                                                                                                                                                                                                                                                                                                                                                                                                                                                                                                                                                                                                                                                                                                                                                                                                                                                                                                                                                                                                                                                                                                                                                                                                                                                        | f.4.85 c     | 7057157242                         | Kajet           |
| - J       | Jagtap Swapnali Dnyander                                                                                                                                                                                                                                                                                                                                                                                                                                                                                                                                                                                                                                                                                                                                                                                                                                                                                                                                                                                                                                                                                                                                                                                                                                                                                                                                                                                                                                                                                                                                                                                                                                                                                                                                                                                                                                                                                                                                                                                                                                                                                                       | F.Y. BSC     | 9284228452                         | tollo           |
| 11        | 2 ( )1665                                                                                                                                                                                                                                                                                                                                                                                                                                                                                                                                                                                                                                                                                                                                                                                                                                                                                                                                                                                                                                                                                                                                                                                                                                                                                                                                                                                                                                                                                                                                                                                                                                                                                                                                                                                                                                                                                                                                                                                                                                                                                                                      |              | Samuel Samuel                      | W. The          |
|           |                                                                                                                                                                                                                                                                                                                                                                                                                                                                                                                                                                                                                                                                                                                                                                                                                                                                                                                                                                                                                                                                                                                                                                                                                                                                                                                                                                                                                                                                                                                                                                                                                                                                                                                                                                                                                                                                                                                                                                                                                                                                                                                                |              | 31 2 YE 32 X                       |                 |
| Viry      | 171 2 12                                                                                                                                                                                                                                                                                                                                                                                                                                                                                                                                                                                                                                                                                                                                                                                                                                                                                                                                                                                                                                                                                                                                                                                                                                                                                                                                                                                                                                                                                                                                                                                                                                                                                                                                                                                                                                                                                                                                                                                                                                                                                                                       | 3-15         | the test to the same               | 1 10 cm         |
|           | £                                                                                                                                                                                                                                                                                                                                                                                                                                                                                                                                                                                                                                                                                                                                                                                                                                                                                                                                                                                                                                                                                                                                                                                                                                                                                                                                                                                                                                                                                                                                                                                                                                                                                                                                                                                                                                                                                                                                                                                                                                                                                                                              | 9.0          |                                    |                 |
|           |                                                                                                                                                                                                                                                                                                                                                                                                                                                                                                                                                                                                                                                                                                                                                                                                                                                                                                                                                                                                                                                                                                                                                                                                                                                                                                                                                                                                                                                                                                                                                                                                                                                                                                                                                                                                                                                                                                                                                                                                                                                                                                                                |              | W.                                 |                 |
|           |                                                                                                                                                                                                                                                                                                                                                                                                                                                                                                                                                                                                                                                                                                                                                                                                                                                                                                                                                                                                                                                                                                                                                                                                                                                                                                                                                                                                                                                                                                                                                                                                                                                                                                                                                                                                                                                                                                                                                                                                                                                                                                                                |              | PRINGIPAL<br>Annasaheb Magar Mahav | idualore        |
| No.       | The state of the s |              | Hadapsar, Pune-411                 | iuyalaya<br>128 |
|           | S IN THE                                                                                                                                                                                                                                                                                                                                                                                                                                                                                                                                                                                                                                                                                                                                                                                                                                                                                                                                                                                                                                                                                                                                                                                                                                                                                                                                                                                                                                                                                                                                                                                                                                                                                                                                                                                                                                                                                                                                                                                                                                                                                                                       |              |                                    |                 |
|           |                                                                                                                                                                                                                                                                                                                                                                                                                                                                                                                                                                                                                                                                                                                                                                                                                                                                                                                                                                                                                                                                                                                                                                                                                                                                                                                                                                                                                                                                                                                                                                                                                                                                                                                                                                                                                                                                                                                                                                                                                                                                                                                                |              |                                    |                 |
|           |                                                                                                                                                                                                                                                                                                                                                                                                                                                                                                                                                                                                                                                                                                                                                                                                                                                                                                                                                                                                                                                                                                                                                                                                                                                                                                                                                                                                                                                                                                                                                                                                                                                                                                                                                                                                                                                                                                                                                                                                                                                                                                                                |              |                                    |                 |
|           |                                                                                                                                                                                                                                                                                                                                                                                                                                                                                                                                                                                                                                                                                                                                                                                                                                                                                                                                                                                                                                                                                                                                                                                                                                                                                                                                                                                                                                                                                                                                                                                                                                                                                                                                                                                                                                                                                                                                                                                                                                                                                                                                |              |                                    |                 |
|           |                                                                                                                                                                                                                                                                                                                                                                                                                                                                                                                                                                                                                                                                                                                                                                                                                                                                                                                                                                                                                                                                                                                                                                                                                                                                                                                                                                                                                                                                                                                                                                                                                                                                                                                                                                                                                                                                                                                                                                                                                                                                                                                                |              | X ST X ST                          |                 |
|           |                                                                                                                                                                                                                                                                                                                                                                                                                                                                                                                                                                                                                                                                                                                                                                                                                                                                                                                                                                                                                                                                                                                                                                                                                                                                                                                                                                                                                                                                                                                                                                                                                                                                                                                                                                                                                                                                                                                                                                                                                                                                                                                                |              |                                    |                 |
|           |                                                                                                                                                                                                                                                                                                                                                                                                                                                                                                                                                                                                                                                                                                                                                                                                                                                                                                                                                                                                                                                                                                                                                                                                                                                                                                                                                                                                                                                                                                                                                                                                                                                                                                                                                                                                                                                                                                                                                                                                                                                                                                                                |              |                                    |                 |
|           |                                                                                                                                                                                                                                                                                                                                                                                                                                                                                                                                                                                                                                                                                                                                                                                                                                                                                                                                                                                                                                                                                                                                                                                                                                                                                                                                                                                                                                                                                                                                                                                                                                                                                                                                                                                                                                                                                                                                                                                                                                                                                                                                |              |                                    |                 |
|           | 1, 2                                                                                                                                                                                                                                                                                                                                                                                                                                                                                                                                                                                                                                                                                                                                                                                                                                                                                                                                                                                                                                                                                                                                                                                                                                                                                                                                                                                                                                                                                                                                                                                                                                                                                                                                                                                                                                                                                                                                                                                                                                                                                                                           |              |                                    |                 |
|           |                                                                                                                                                                                                                                                                                                                                                                                                                                                                                                                                                                                                                                                                                                                                                                                                                                                                                                                                                                                                                                                                                                                                                                                                                                                                                                                                                                                                                                                                                                                                                                                                                                                                                                                                                                                                                                                                                                                                                                                                                                                                                                                                |              |                                    |                 |
|           |                                                                                                                                                                                                                                                                                                                                                                                                                                                                                                                                                                                                                                                                                                                                                                                                                                                                                                                                                                                                                                                                                                                                                                                                                                                                                                                                                                                                                                                                                                                                                                                                                                                                                                                                                                                                                                                                                                                                                                                                                                                                                                                                |              |                                    | 4               |
|           |                                                                                                                                                                                                                                                                                                                                                                                                                                                                                                                                                                                                                                                                                                                                                                                                                                                                                                                                                                                                                                                                                                                                                                                                                                                                                                                                                                                                                                                                                                                                                                                                                                                                                                                                                                                                                                                                                                                                                                                                                                                                                                                                |              |                                    |                 |
|           |                                                                                                                                                                                                                                                                                                                                                                                                                                                                                                                                                                                                                                                                                                                                                                                                                                                                                                                                                                                                                                                                                                                                                                                                                                                                                                                                                                                                                                                                                                                                                                                                                                                                                                                                                                                                                                                                                                                                                                                                                                                                                                                                |              |                                    |                 |
|           |                                                                                                                                                                                                                                                                                                                                                                                                                                                                                                                                                                                                                                                                                                                                                                                                                                                                                                                                                                                                                                                                                                                                                                                                                                                                                                                                                                                                                                                                                                                                                                                                                                                                                                                                                                                                                                                                                                                                                                                                                                                                                                                                |              |                                    |                 |
|           |                                                                                                                                                                                                                                                                                                                                                                                                                                                                                                                                                                                                                                                                                                                                                                                                                                                                                                                                                                                                                                                                                                                                                                                                                                                                                                                                                                                                                                                                                                                                                                                                                                                                                                                                                                                                                                                                                                                                                                                                                                                                                                                                |              |                                    |                 |
|           |                                                                                                                                                                                                                                                                                                                                                                                                                                                                                                                                                                                                                                                                                                                                                                                                                                                                                                                                                                                                                                                                                                                                                                                                                                                                                                                                                                                                                                                                                                                                                                                                                                                                                                                                                                                                                                                                                                                                                                                                                                                                                                                                |              |                                    |                 |
|           |                                                                                                                                                                                                                                                                                                                                                                                                                                                                                                                                                                                                                                                                                                                                                                                                                                                                                                                                                                                                                                                                                                                                                                                                                                                                                                                                                                                                                                                                                                                                                                                                                                                                                                                                                                                                                                                                                                                                                                                                                                                                                                                                |              |                                    |                 |

# VachanPrerana Din (Reading Inspiration Day) Photo of Students Reading Books