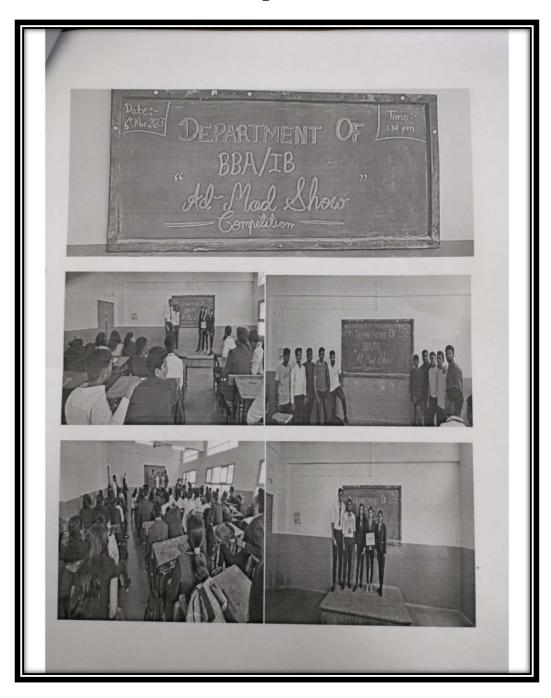

### Index (2022-2023)

| Sr.<br>No. | Name of Activity                         | Page No |
|------------|------------------------------------------|---------|
| 1100       | I. Soft Skill                            |         |
| 1          | <b>Group Discussion</b>                  | 5-10    |
| 2          | Elocution Competition                    | 11-17   |
| 3          | Poster Making Competition                | 18-25   |
| 4          | Ad-Mad Show Competition                  | 26-31   |
|            | II. Language and Communication           |         |
| 1          | Teachers Day                             | 33-39   |
| 2          | Hindi Divas                              | 40-44   |
| 3          | Vachan Prerana Din(Read inspiration Day) | 45-52   |
| 4          | Vachan Prerana Din(Read inspiration Day) | 53-57   |
| 5          | Book Review                              | 58-62   |
| 6          | <b>Poetry Competition</b>                | 63-70   |
| 7          | <b>Debate Competition</b>                | 71-76   |
| 8          | Hand Writing                             | 77-83   |