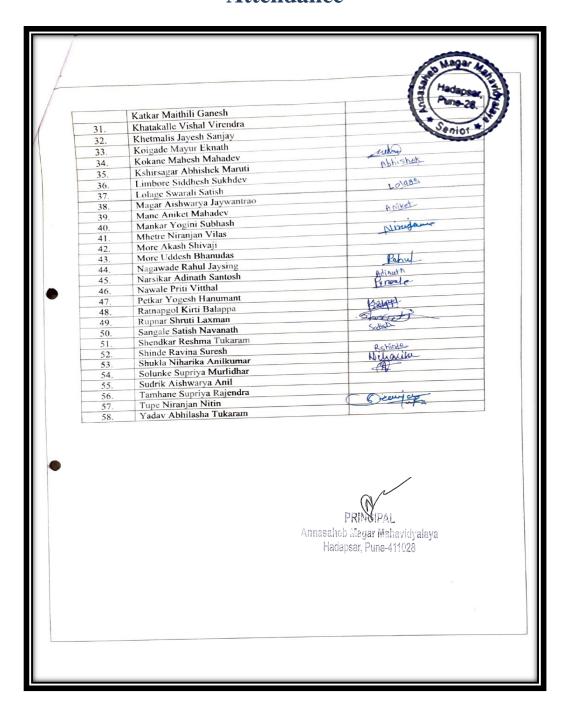

| 9  | Resume writing                                                                       | 84-89   |
|----|--------------------------------------------------------------------------------------|---------|
|    | III.Life Skills                                                                      |         |
| 1  | Global Hand Wash Day                                                                 | 91-99   |
| 2  | Hand Wash Day                                                                        | 100-106 |
| 3  | Pollution control day                                                                | 107-112 |
| 4  | Life skill-Activity-Online Yoga Session                                              | 113-117 |
| 5  | Yoga (suryanamskar Din)                                                              | 118-122 |
| 6  | College Cleaning Day                                                                 | 123-128 |
| 7  | My New Year Resolution                                                               | 129-134 |
| 8  | Stress Management                                                                    | 135-141 |
| 9  | Guest Lecture on "Healthful Diet and Physical Activity"                              | 142-147 |
| 10 | Skill enhancement-Poster presentation on Global warming, Drug synthesis and analysis | 148-159 |
| 11 | Conducted Plebotomy add-on course for S.Y.B.Sc. And T.Y.B.Sc. Zoology students       | 160-168 |
|    |                                                                                      |         |

### Attendance

Criterion V 7 | Page