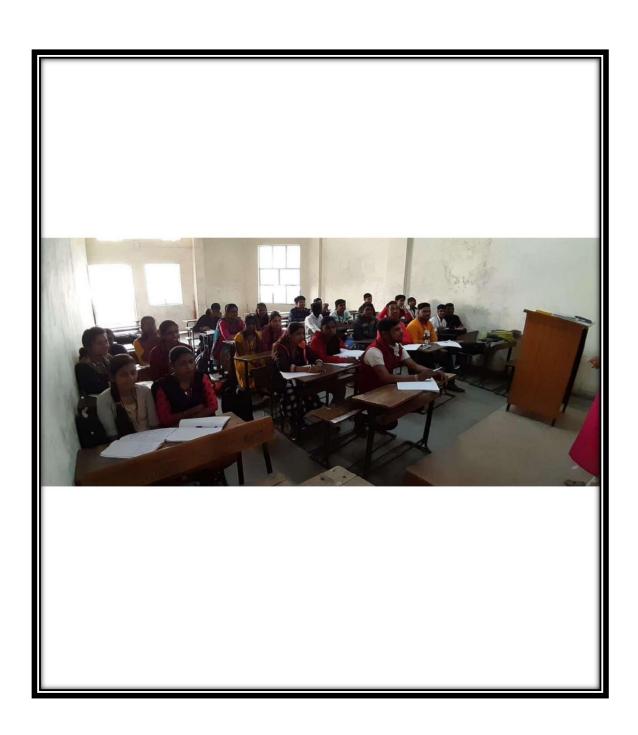

#### PDEA'S Annasaheb Magar Mahavidyalaya, Hadapsar, Pune-2 Department of B.B.A/IB **Book Review** REPORT

Date: 27/12/2022

Our BBA Department has organized an activity on the "Book Review" on Monday, 26th December 2022 at MPI- Hall No. 1. From 10:15 am to 12.15 pm.

The main objectives of the activity were-

- 1) To practice reading comprehension strategies.
- To build stage daring, communication skill among students.
- 3) To create awareness about various books on related topics.

The students have presented the book review on the following subjects:

- 1) Banking
- 2) Finance
- 3) Management.

The student from SY & TY BBA has presented the Finance & Management related

- book review- regarding 1) "Financial Freedom- A Approved Path all the Money You Will Ever Need"
  - 2) "Harshad Mehta Scam"
  - 3) "Good to Great"
  - 4) "Wisdom of Finance" Author- Mihir Desai.
  - 5) "Selling the Invisible"- Author-Harry Backwith.

Nearly 23 students were present the book review on various field of Management. The program conducted in the presence of HOD Mrs. Shaikh R.C. Mrs. Minakshi P. Chaudhari was the Facilitator for the session. The vote of thanks expressed by Mrs. Jyoti M. Patil.

# 6. Poetry Reading Competition By Department Of BBA/IB 28-12-2022

# **Poetry Reading Competition Notice**