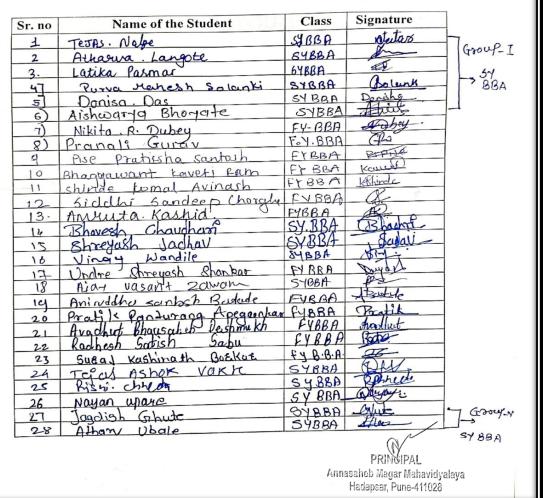

# PDEA'S Annasaheb Magar Mahavidyalaya, Hadapsar, Pune-28 Department of B.B.A./IB Elocution Compition ATTENDANCE

Date: 02/01/2023

| Sr. no | Name of the Student        | Class        | Signature   |
|--------|----------------------------|--------------|-------------|
| 1.     | Purva Makes Solunki        | SY.BBA       | Bolesni     |
| 2.     | Mkita Ramavadh Dubey       | FYBBA        | No see      |
| 3.     | Snehal Sandip Chavan       | FYBBA(IB)    | all aveit   |
| 4.     | Sakshi Porakash Kale       | SYBBA        | Star        |
| 5.     | Avantika Avinash Kamthe    | SYBBA        | tramthe.    |
| 6.     | Karral Jeet Bahadian Garki | EYBBA .      | Jocki       |
| 7.     | Pandhase Sousti Kishor     | FYBBA(1B)    | gard 400    |
| 8.     | Arti Tukaram Nalawa        | FYRRA        | Arti        |
| 9.     | solihaonium shahid Ansori  | F.V.BBA      | soliha      |
| 10.    | Sanjana Waghmare           | F.Y.B. B.A   | Sanjana     |
| 11.    | Snehal Sominath Bhaway     | F.Y. B.B. A. | -suelut.    |
| 12.    | Sondurine Shilal Ball      | F.4. B.B.A   | hitel       |
| 13.    | Sidahi Sanjay Sulbhai      | SYBBA (IB)   | dethais     |
| 14.    | Latika Parmar              | SYBBA        | 1. Parm     |
| 15.    | Aditta Rajendra Jagdale    | 54884        | 10-         |
| 16.    | Ajay Vasant Zalwarc        | SYBBA        | P-          |
| 17.    | Shitole Rushiketh Sanjay   | SYBBA        | Deshlue     |
| 18.    | Memane Yorsh Drygneshway   | F.Y BBATE    | or Omerano  |
| 19.    | B. Arti Shire              | LTY OF       | bi.         |
| 20.    | PREM · ADATE               | FIY: BBA: 1B | Photodo.1   |
| 21.    | Rohit Sanjay Kachane       | SY BBA       | Burg        |
| 22.    | Sourabh Aba Kumbharkar     | STBBA        | Soughbh 12. |
| 23.    | Mayur Lohar                | TYBBA        | Dayus       |
| 24.    | Nikhil. Shedage            | TYBBA        | Stelagli    |
| 25.    | Rishi . Chheda             | SYIBBA       | Rephede     |