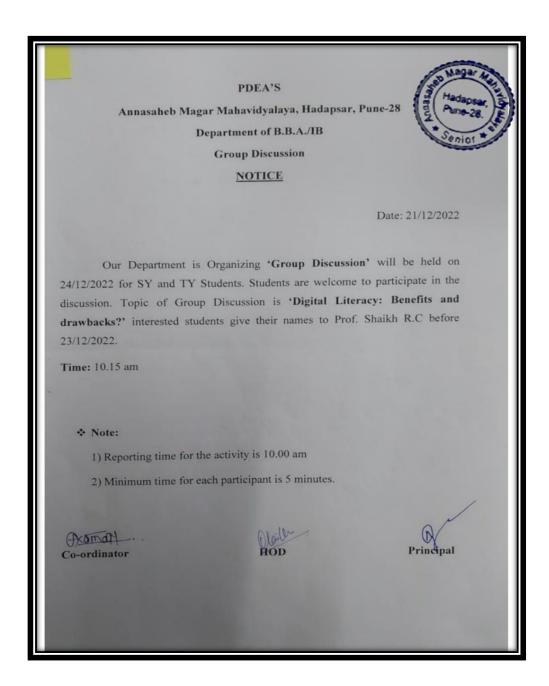

## **Group Discussion Notice**

Criterion V 6 | Page

The session opened with the 'Self Introduction' of students. The topic given was "Digital Literacy: Benefits and Drawbacks?".The students were given 5 minutes to think over the topic before beginning with the discussion.