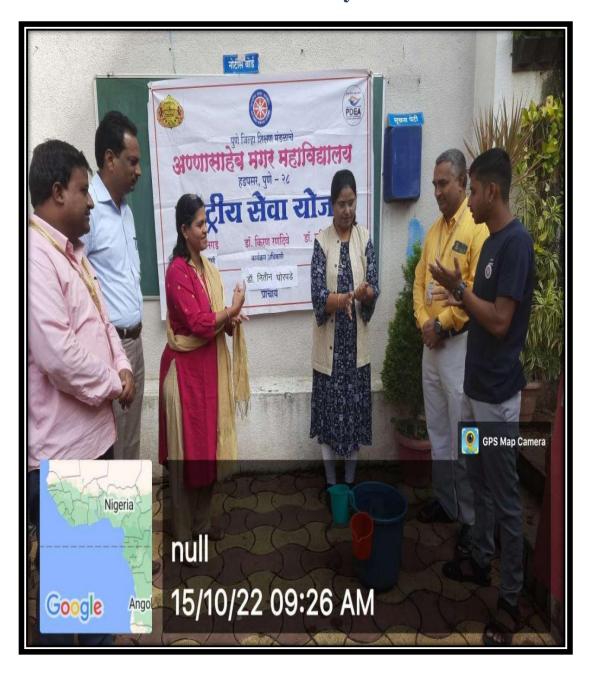

| 9  | Resume writing                                                                       | 84-89   |
|----|--------------------------------------------------------------------------------------|---------|
|    | III.Life Skills                                                                      |         |
| 1  | Global Hand Wash Day                                                                 | 91-99   |
| 2  | Hand Wash Day                                                                        | 100-106 |
| 3  | Pollution control day                                                                | 107-112 |
| 4  | Life skill-Activity-Online Yoga Session                                              | 113-117 |
| 5  | Yoga (suryanamskar Din)                                                              | 118-122 |
| 6  | College Cleaning Day                                                                 | 123-128 |
| 7  | My New Year Resolution                                                               | 129-134 |
| 8  | Stress Management                                                                    | 135-141 |
| 9  | Guest Lecture on "Healthful Diet and Physical Activity"                              | 142-147 |
| 10 | Skill enhancement-Poster presentation on Global warming, Drug synthesis and analysis | 148-159 |
| 11 | Conducted Plebotomy add-on course for S.Y.B.Sc. And T.Y.B.Sc. Zoology students       | 160-168 |
|    |                                                                                      |         |