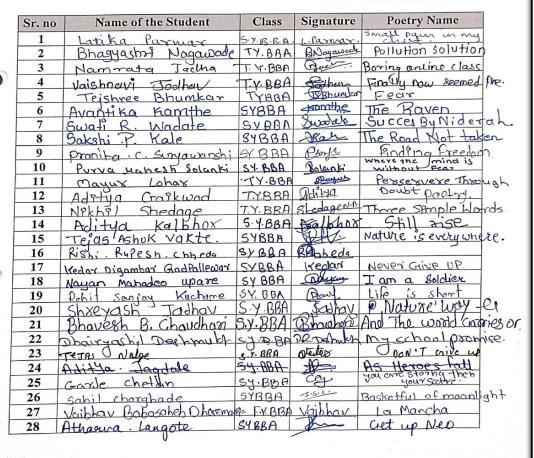

### **Poster Making Competition**

### Report

### PDEA'S

Annasaheb Magar Mahavidyalaya, Hadapsar, Pune-2
Department of B.B.A. /IB
'Poster Making Competition'
REPORT

06/01/2023.

Our BBA/I.B. department of Annasaheb Magar Mahavidyalaya has organized "Poster Making Competition" on Occasion of "National Youth Day" on 04/01/2023. The topic of the competition was—"Digital Awareness among Public"