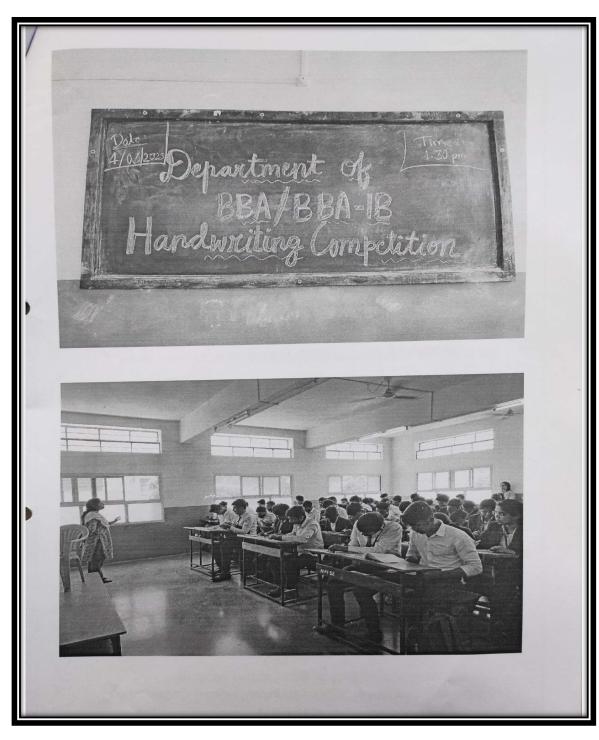

|                                           |                                         |               |                |

# Hand Writing Competition Photos of Students Participating in the Competition



## PDEA's Annasaheb Magar Mahavidyalaya, Hadapsar, Pune-28 SSR 2024 (4<sup>th</sup> Cycle)

# Hand Writing Competition Photos of Students Participating in the Competition



# Hand Writing Competition Report

#### PDEA'S

## Annasaheb Magar Mahavidyalaya, Hadapsar, Pune-28 Department of BBA "Handwriting Competition"



Date: 08/03/2023.

Our BBA Department has organized an activity on the "Handwriting Competition" on Monday, 4<sup>th</sup> March 2023 at MPI- Seminar Hall on 1.30 pm. Total 51 students were present & participated for the competition. Students were actively participated.

Students were evaluated on the basis of Handwriting, writing Skill and Fluency,

The main objectives of the activity were-

- To elaborate Legibility skills.
- · To enhance the Writing skill.
- To transfor