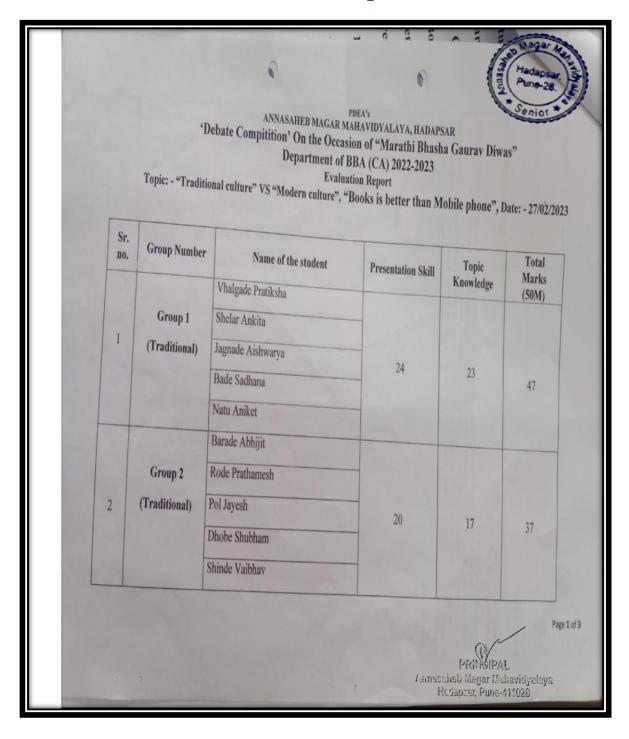

| PRINCIPAL<br>Annaccheb Magar Mahavi |

#### PDEA's Annasanch Magar Mahavittyalaya, Hattapsar, Punc-20

**SSR 2024 (4th Cycle)** 

## **Debate Competition**

## **Evaluation Report**



SSR 2024 (4<sup>th</sup> Cycle)

## **Debate Competition**

## **Photos of Students Debating on the Given Topics**



#### PDEA's Annasaheb Magar Mahavidyalaya, Hadapsar, Pune-20

SSR 2024 (4th Cycle)

## **Debate Competition**

## Report



Annasaheb Magar Mahavidyalaya Hadapsar, Pune-411028

Department of B.B.A. (CA)

Report on

'Debate Compitition'

Date: - 27/02/2023

The B.B.A. (C.A.) department has organized 'Debate Compitition' on 27<sup>th</sup> Feb 2023, On the Occasion of "Marathi Bhasha Gaurav Diwas", on the topic on "Books is better than Mobile phone" and "Traditional culture verses Modern culture". Total 34 students from TYBBA (CA) were participated in this event. Prof.Mane.A.C from BBA (CA) department examined the competition. Group1 (Traditional) from TYBBA (CA) got the fi