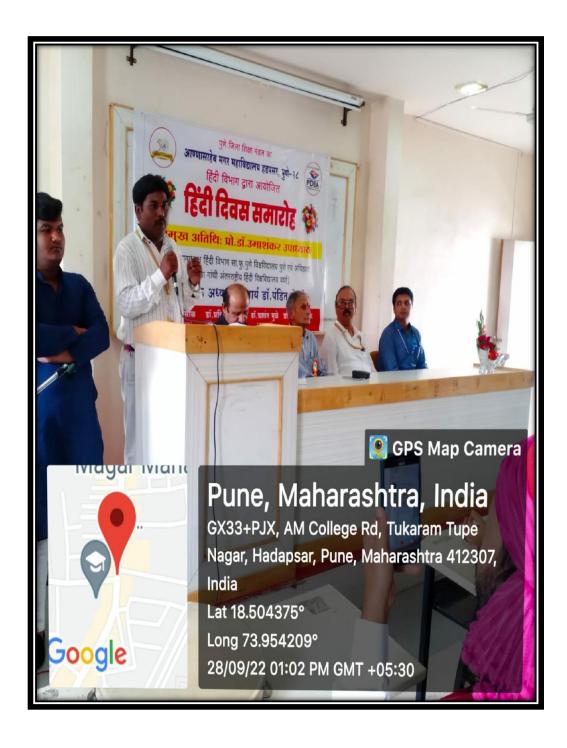

### **Notice**

P.D.E.A'S

Annasaheb Magar Mahavidyalaya Hadapsar, Pune-411028

BBA/IB Department

Elocution Competition

**Notice** 

Date: 29/12/2022

All students of BBA/IB are hereby informed that our Department is conducting "Elocution Competition". It will be held on 02<sup>nd</sup> Jan. 2023. The topic for the competition is "Role of Savitribai Phule in Foundation of education system"