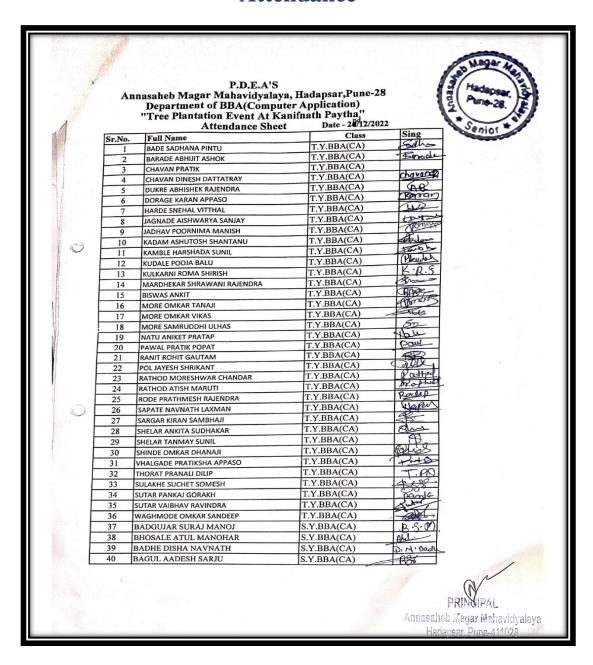

| 9  | Resume writing                                                                       | 84-89   |
|----|--------------------------------------------------------------------------------------|---------|
|    | III.Life Skills                                                                      |         |
| 1  | Global Hand Wash Day                                                                 | 91-99   |
| 2  | Hand Wash Day                                                                        | 100-106 |
| 3  | Pollution control day                                                                | 107-112 |
| 4  | Life skill-Activity-Online Yoga Session                                              | 113-117 |
| 5  | Yoga (suryanamskar Din)                                                              | 118-122 |
| 6  | College Cleaning Day                                                                 | 123-128 |
| 7  | My New Year Resolution                                                               | 129-134 |
| 8  | Stress Management                                                                    | 135-141 |
| 9  | Guest Lecture on "Healthful Diet and Physical Activity"                              | 142-147 |
| 10 | Skill enhancement-Poster presentation on Global warming, Drug synthesis and analysis | 148-159 |
| 11 | Conducted Plebotomy add-on course for S.Y.B.Sc. And T.Y.B.Sc. Zoology students       | 160-168 |
|    |                                                                                      |         |