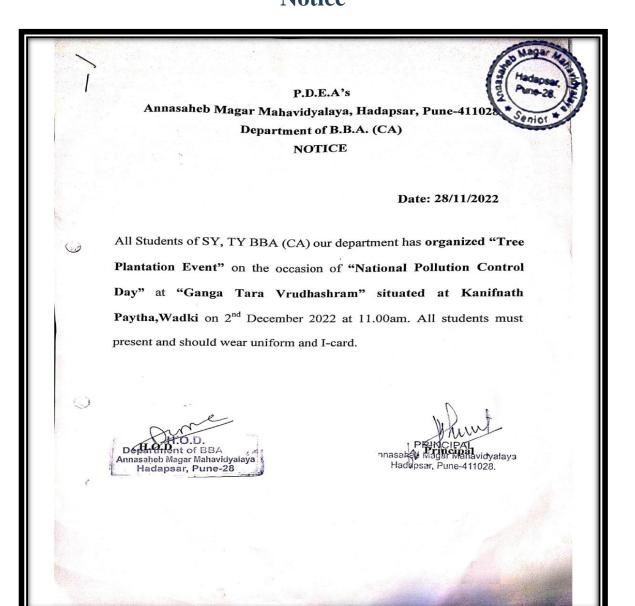

| 9  | Resume writing                                                                       | 84-89   |
|----|--------------------------------------------------------------------------------------|---------|
|    | III.Life Skills                                                                      |         |
| 1  | Global Hand Wash Day                                                                 | 91-99   |
| 2  | Hand Wash Day                                                                        | 100-106 |
| 3  | Pollution control day                                                                | 107-112 |
| 4  | Life skill-Activity-Online Yoga Session                                              | 113-117 |
| 5  | Yoga (suryanamskar Din)                                                              | 118-122 |
| 6  | College Cleaning Day                                                                 | 123-128 |
| 7  | My New Year Resolution                                                               | 129-134 |
| 8  | Stress Management                                                                    | 135-141 |
| 9  | Guest Lecture on "Healthful Diet and Physical Activity"                              | 142-147 |
| 10 | Skill enhancement-Poster presentation on Global warming, Drug synthesis and analysis | 148-159 |
| 11 | Conducted Plebotomy add-on course for S.Y.B.Sc. And T.Y.B.Sc. Zoology students       | 160-168 |
|    |                                                                                      |         |